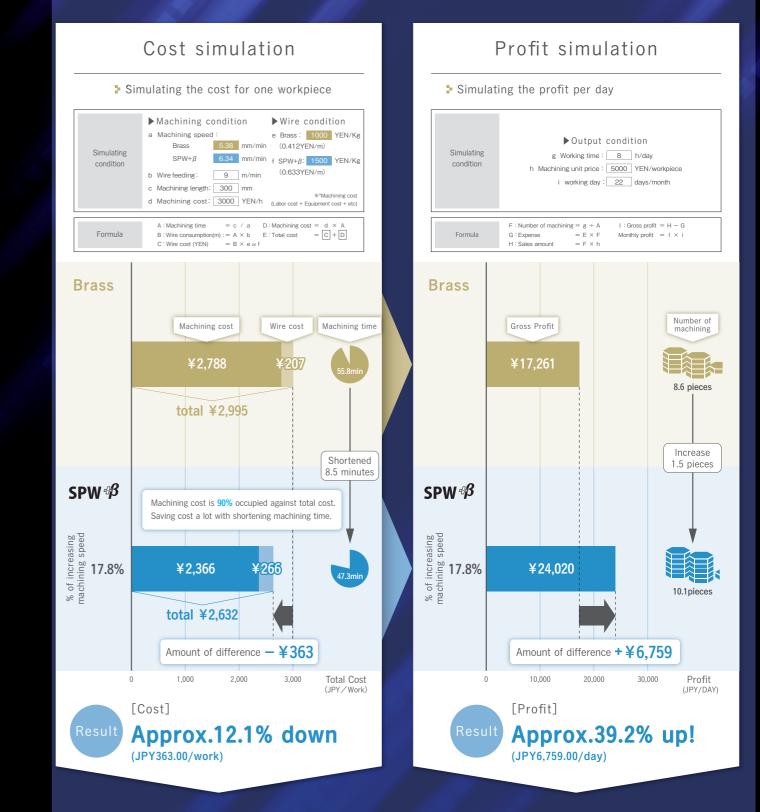

# Validation and Simulation

Performance comparison with Brass wire and SPW+ $\beta$  on real machine, According to one machining sample, describing "Machining Characteristics Validation" and "Profit Simulation".

### **Profit Simulation**

Just change the wire (No change of parameter), get increasing 17.8% machining speed. In addition, surface roughness doesn't degrade even increasing of machining speed.

As reducing machining time, enable a costsaving and increasing of productivity, as a result, increasing 39.2% of profit (JPY148,703.00/month.)