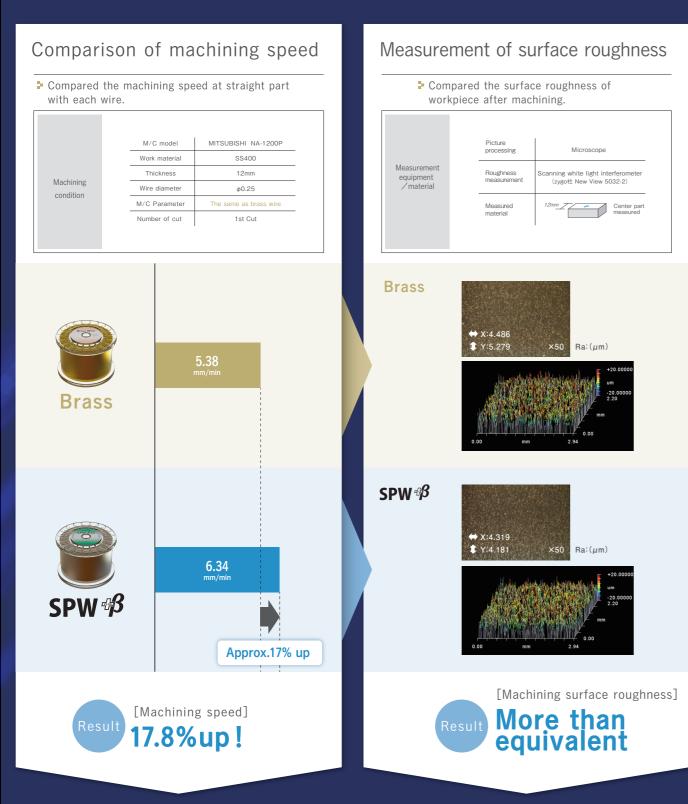

# Validation and Simulation

Performance comparison with Brass wire and SPW+ $\beta$  on real machine, According to one machining sample, describing "Machining Characteristics Validation" and "Profit Simulation".

### **Profit Simulation**

Just change the wire (No change of parameter), get increasing 17.8% machining speed. In addition, surface roughness doesn't degrade even increasing of machining speed.

As reducing machining time, enable a costsaving and increasing of productivity, as a result, increasing 39.2% of profit (JPY148,703.00/month.)